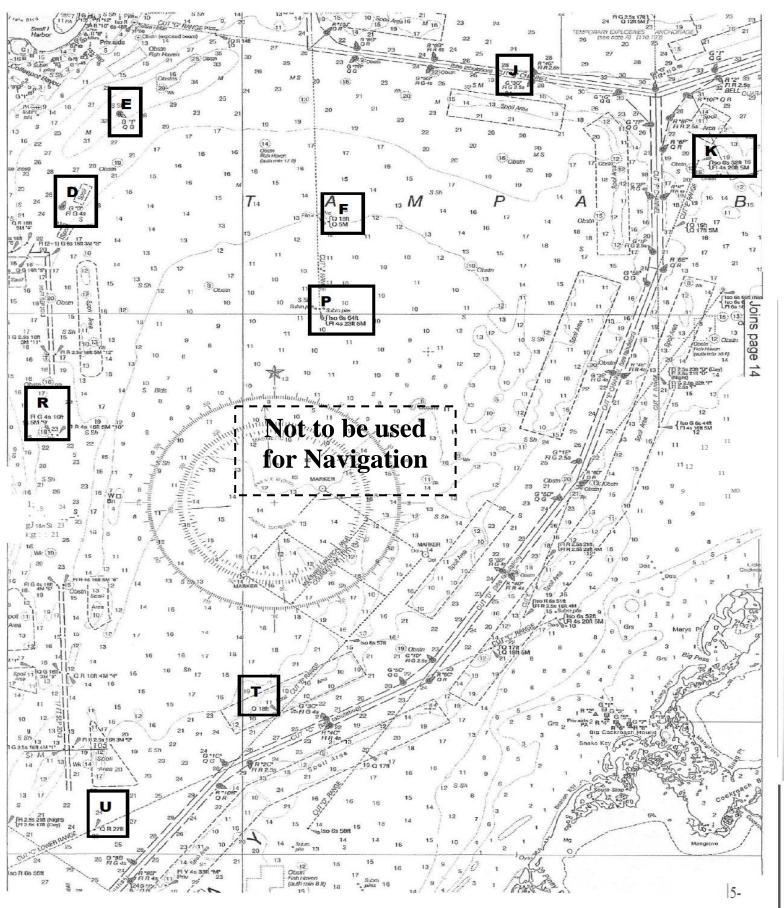

## 40th SUNCOAST RACEWEEK Appendix D Alternate Courses

The Starting Line and Finish Line will be in the vicinity of Marks "D/E".

All mark positions and distances are approximate. See latest NOAA and Notice to Mariners for exact locations.

## MARKS

| Mark "D" | G "3" Fl G 4s              | 1nm ESE of SPYC harbor entrance   | 27 46.0N | 82 36.5W |
|----------|----------------------------|-----------------------------------|----------|----------|
| Mark "E" | <i>6</i> "1" Q <i>6</i>    | 1.2nm ENE of SPYC harbor entrance | 27 46.8N | 82 36.1W |
| Mark "F" | Q 10 ft Fl 4s 5M           | Front Range Cut J Channel         | 27 45.9N | 82 34.3W |
| Mark "J" | G "3G" FI G 2.5s           | Cut G Channel                     | 27 47.1N | 82 32.5W |
| Mark "K" | Iso 6s 52ft Fl 4s 20ft 5m  | Back Range Cut E Channel          | 27 46.3N | 82 31.0W |
| Mark "P" | Iso 6s 50ft Fl 4s 5m "A-B" | Back Range Cut J Channel          | 27 45.0N | 82 34.3W |
| Mark "R" | Fl G4s 16ft 5M"9"          | Pinellas Channel                  | 27 43.9N | 82 36.6W |
| Mark "T" | Q 18 ft                    | Front Range Cut B Channel         | 27 41.3N | 82 34.7W |
| Mark "U" | QR 27 ft                   | Lower Range Cut C Channel         | 27 40.2N | 82 36.3W |

See approximate mark locations on Chart below:

Appendix E

Chart for Suncoast Raceweek Alternate Courses Approximate Location of Marks